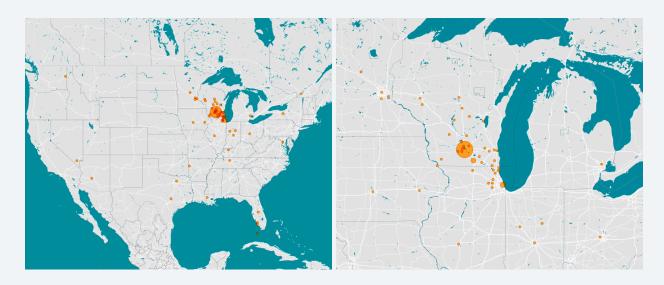

#### WHERE ARE YOU ALL COMING FROM?

In just its second year, the World Euchre Championship has become truly an international event. For the first time in tournament history, we have international players attending. Players from Montreal and Toronto have signed up to compete. And we have also drawn interest from as far away as Australia, New Zealand, England and Austria. Here are some heat maps that show where attendees are coming from. Of course a majority will come from nearby, but I think you will be surprised to see how many are from outside our area, with some players coming in from Washington, New York, Nevada, Arizona, Arkansas, Florida, and more.